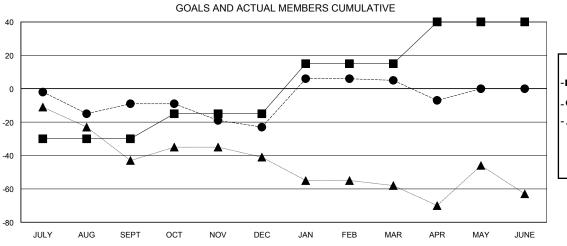

## MONTHLY MEMBERSHIP PROGRESS REPORT

District 23 C

Results as of: 4/30/2017

| GMT: ED LECIUS        | S             | L         | OCATION CONNECT | CUT                   |                                                                |                                                              | GMT CA                                       |  |
|-----------------------|---------------|-----------|-----------------|-----------------------|----------------------------------------------------------------|--------------------------------------------------------------|----------------------------------------------|--|
| Clubs                 |               |           |                 | Members               |                                                                |                                                              |                                              |  |
| RESULTS FOR 2016-2017 |               |           |                 | RESULTS FOR 2016-2017 |                                                                |                                                              |                                              |  |
| QUARTER               | NEW CLUB GOAL | NEW CLUBS | DROPPED CLUBS   | QUARTER               | NEW MEMBER GROWTH<br>NET GOAL (not reinstated<br>or transfers) | NEW MEMBER<br>GROWTH ACTUAL (not<br>reinstated or transfers) | DROPPED MEMBERS ACTUAL (including transfers) |  |
| JULY/AUG/SEPT         | 0             | 0         | 0               | JULY/AUG/SEPT         | -30                                                            | 37                                                           | 46                                           |  |
| OCT/NOV/DEC           | 1             | 0         | 0               | OCT/NOV/DEC           | 15                                                             | 37                                                           | 51                                           |  |
| JAN/FEB/MAR           | 1             | 1         | 0               | JAN/FEB/MAR           | 30                                                             | 67                                                           | 39                                           |  |
| APR/MAY/JUNE          | 0             | 0         | 0               | APR/MAY/JUNE          | 25                                                             | 12                                                           | 24                                           |  |

| -■- | NEW MEMBE   | R GROWTH | NET GOAL  |  |
|-----|-------------|----------|-----------|--|
| -●- | NEW MEMBE   | R GROWTH | ACTUAL    |  |
| -▲- | · LAST YEAR | MEMBERSH | IP ACTUAL |  |
|     |             |          |           |  |
|     |             |          |           |  |
|     |             |          |           |  |
|     |             |          |           |  |